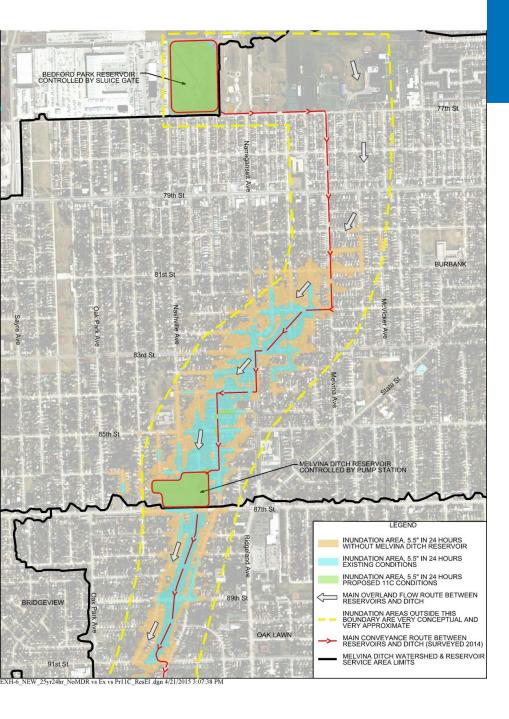

### **2021 Local Stormwater Projects**

- 16 Conceptual project applications received
- 5 Conceptual projects accepted
- Approximately 236 structures projected to benefit

2021 Stormwater Partnership Program Conceptual Projects