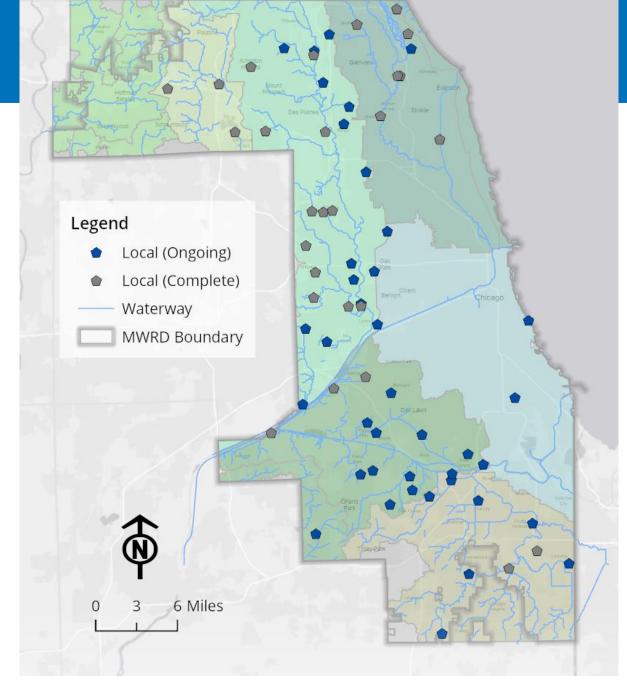

### **2021 Local Stormwater Projects**

- 16 Conceptual project applications received
- 5 Conceptual projects accepted
- Approximately 236 structures projected to benefit

2021 Stormwater Partnership Program Conceptual Projects