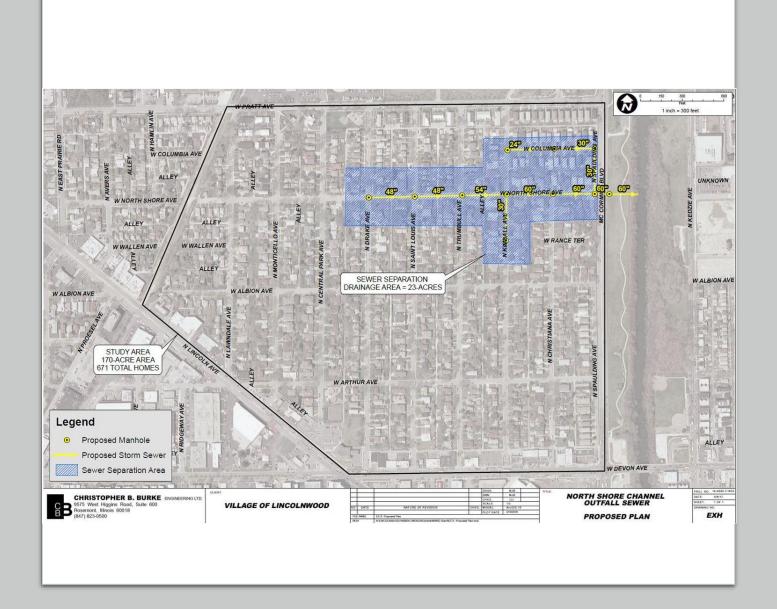

### **2021 Local Stormwater Projects**

- 16 Conceptual project applications received
- 5 Conceptual projects accepted
- Approximately 236 structures projected to benefit

2021 Stormwater Partnership Program Conceptual Projects