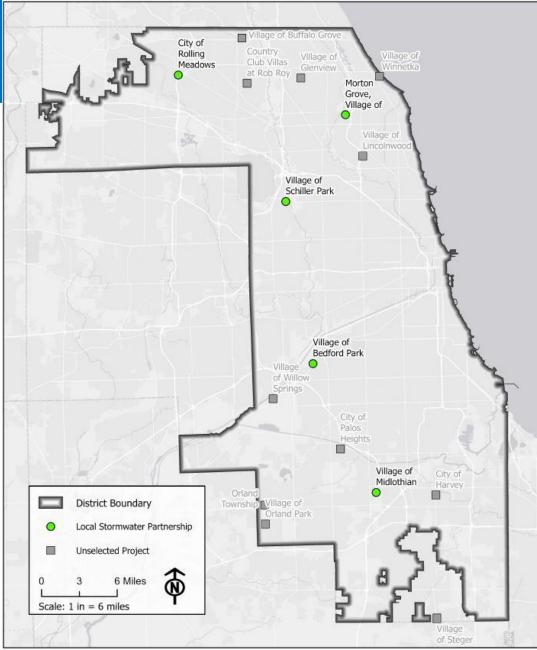

### **2021 Local Stormwater Projects**

- 16 Conceptual project applications received
- 5 Conceptual projects accepted
- Approximately 236 structures projected to benefit

2021 Stormwater Partnership Program Conceptual Projects