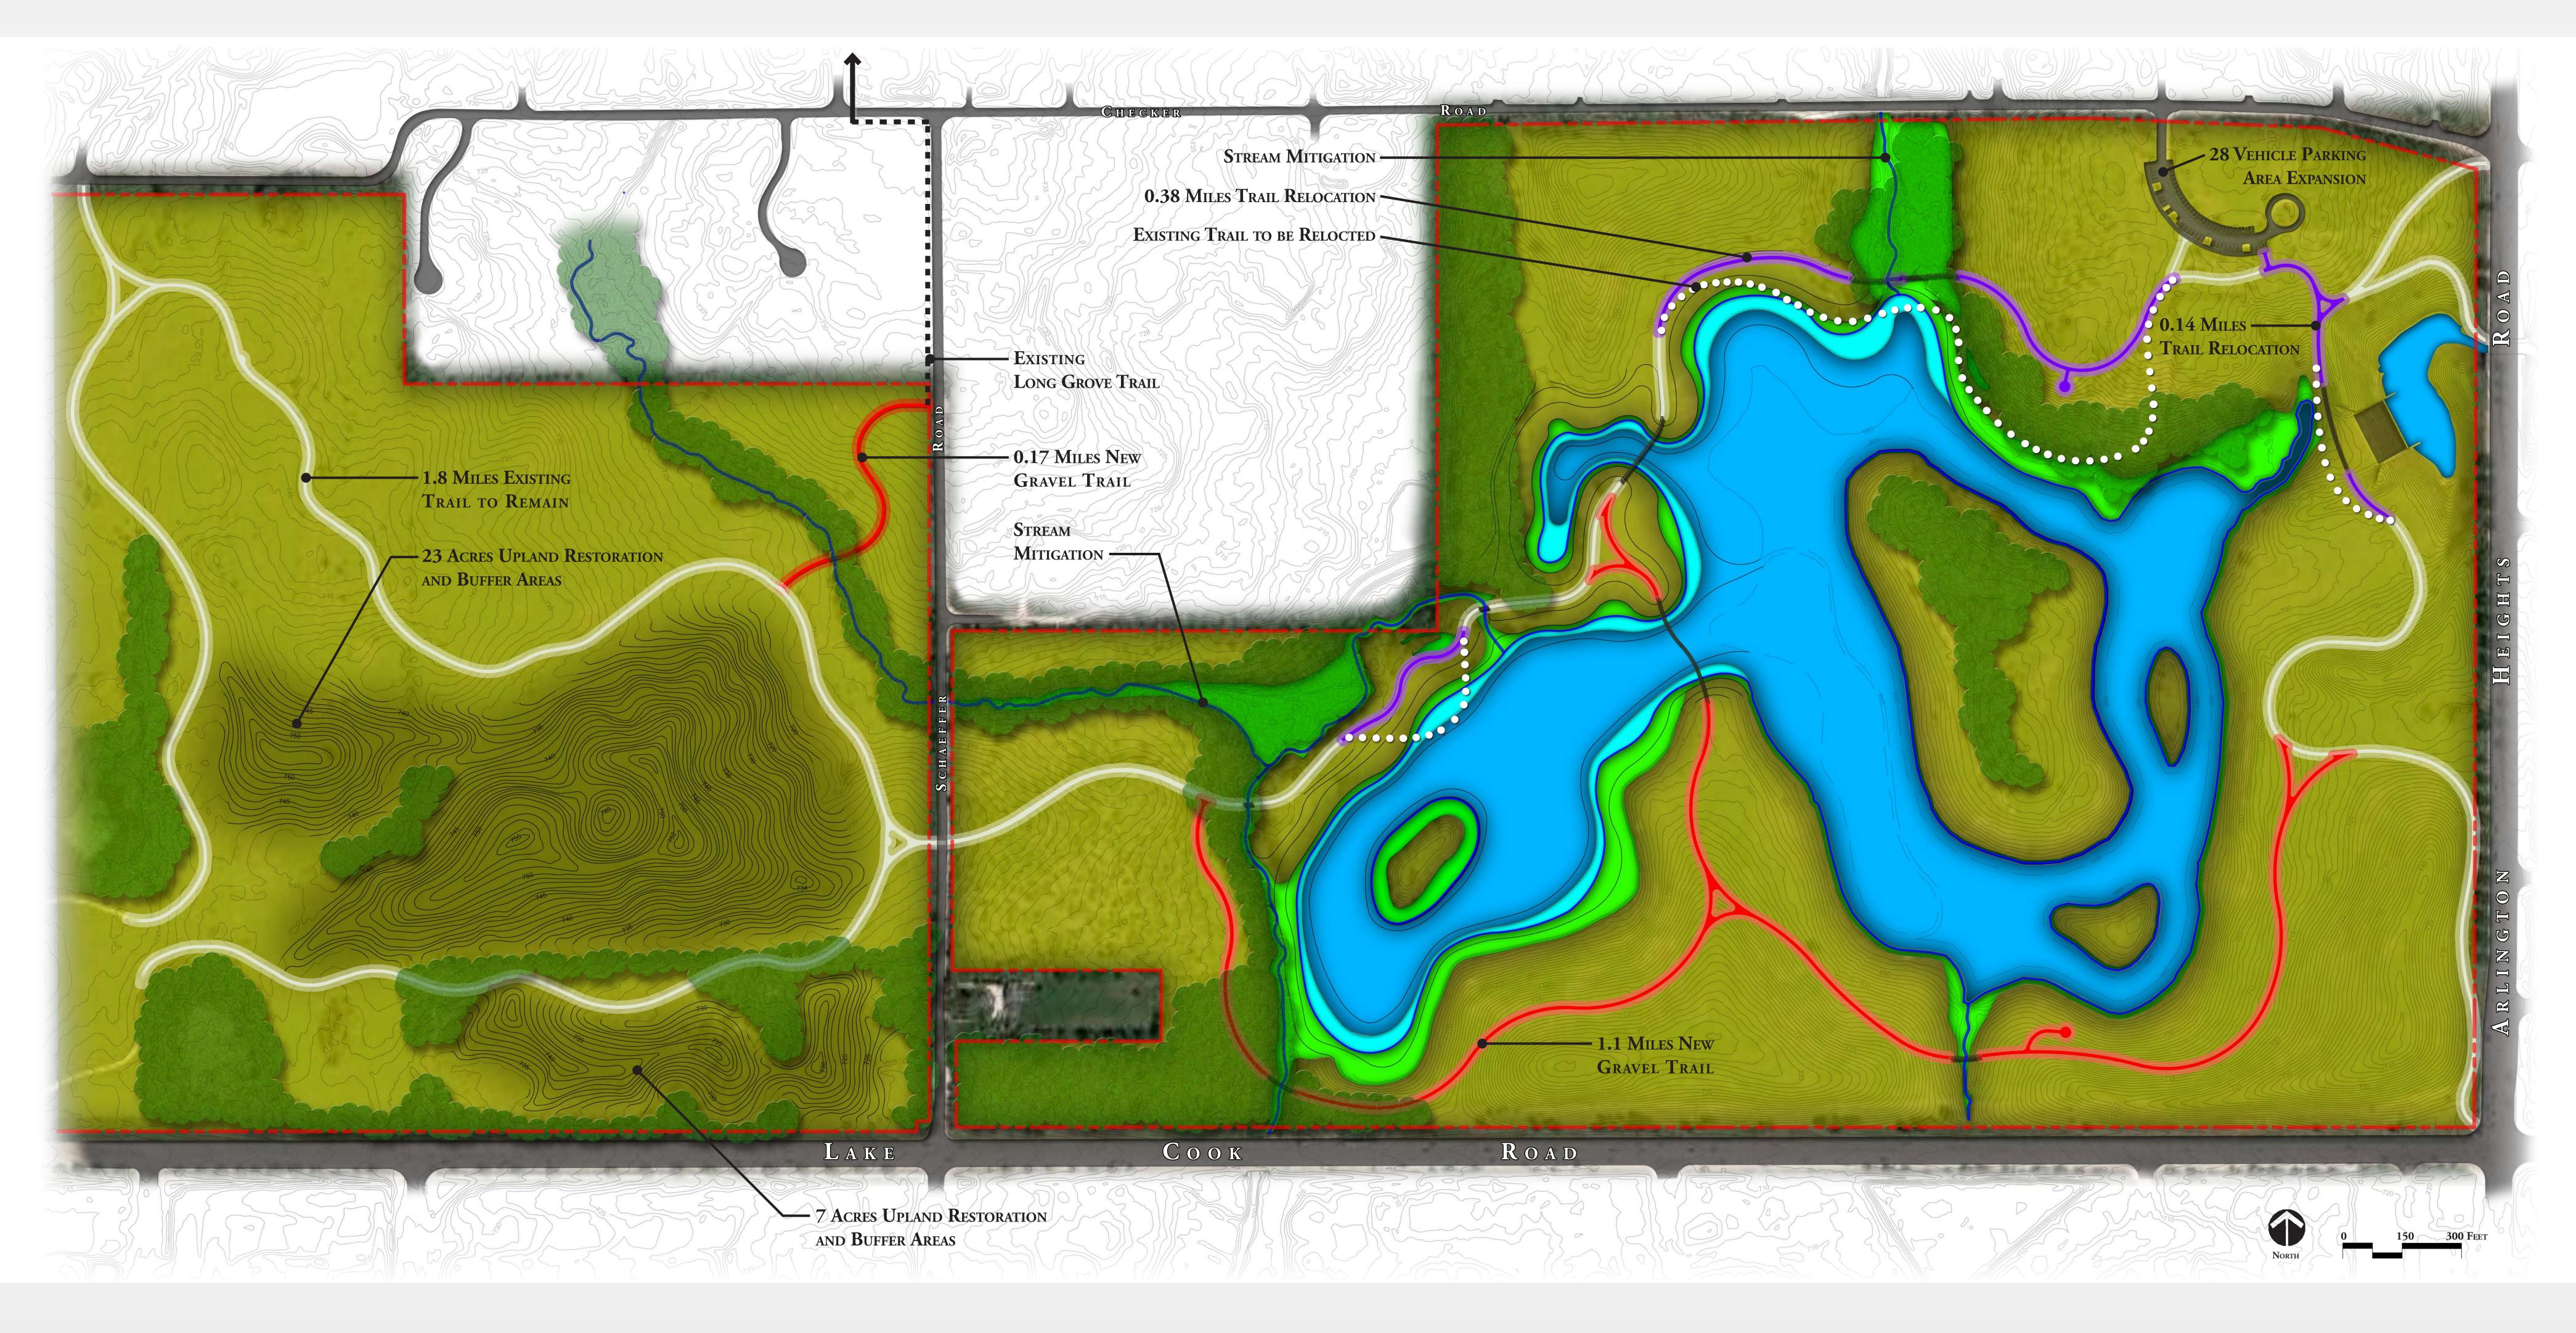

|                                | Final Configuration | Existing Conditions | Increase           |
|--------------------------------|---------------------|---------------------|--------------------|
| FLOOD VOLUME AT ELEVATION 702: | 935.8 Acre-Feet     | 755.1 ACRE-FEET     | 180.7 Acre-Feet    |
| OPEN WATER AREA:               | 40.1 ACRES          | 33.8 Acres          | 6.3 Acres          |
| EMERGENT ZONE AREA:            | 4.5 Acres           |                     | 4.5 Acres          |
| WETLAND AREA:                  | 14.8 ACRES          | 14.1 Acres          | 0.7 Acres          |
| Trail (East of Schaeffer Rd):  | 2.8 MILES           | 1.7 MILES           | 1.1 MILES          |
| Trail (West of Schaffer Rd):   | 1.97 MILES          | 1.8 MILES           | <b>0.17 M</b> ILES |