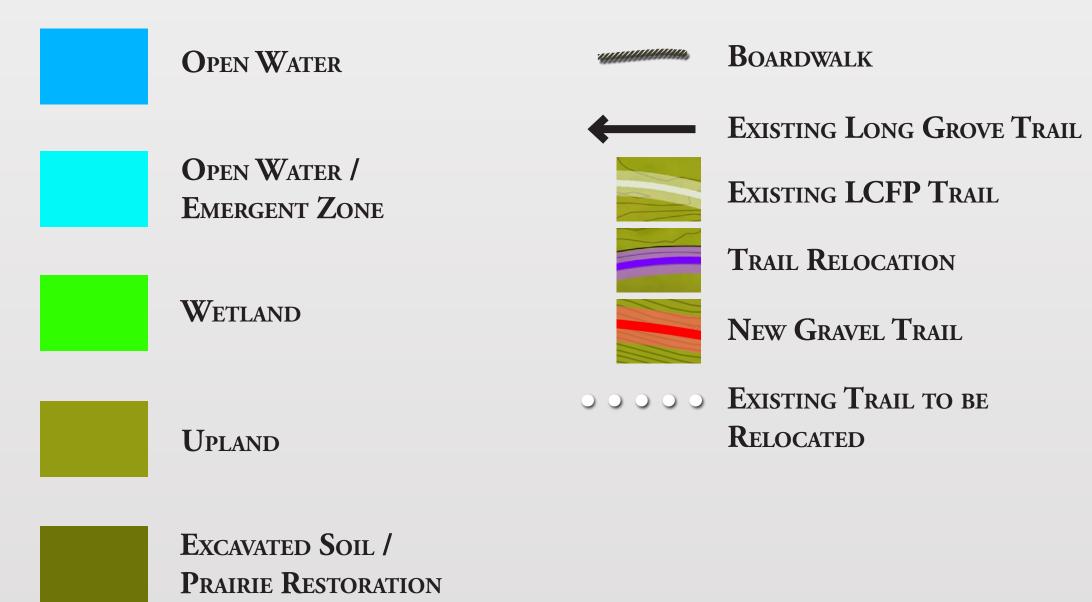

|                                | Final Configuration | Existing Conditions | Increase           |
|--------------------------------|---------------------|---------------------|--------------------|
| FLOOD VOLUME AT ELEVATION 702: | 935.8 Acre-Feet     | 755.1 ACRE-FEET     | 180.7 Acre-Feet    |
| OPEN WATER AREA:               | 40.1 ACRES          | 33.8 Acres          | 6.3 Acres          |
| EMERGENT ZONE AREA:            | 4.5 Acres           |                     | 4.5 Acres          |
| WETLAND AREA:                  | 14.8 ACRES          | 14.1 Acres          | 0.7 Acres          |
| Trail (East of Schaeffer Rd):  | 2.8 MILES           | 1.7 MILES           | 1.1 MILES          |
| Trail (West of Schaffer Rd):   | 1.97 MILES          | 1.8 MILES           | <b>0.17 M</b> ILES |